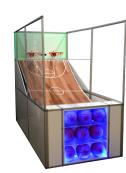

- 2 Hoops 1 Staff (up to 4 hours) 4 Hoops - 1 Staff (up to 4 hours)
- Dual LED leaderboard
- · Accommodates 2 players at a time
- 60 second timed rounds
- · Option to upgrade and personalize backboard

# **GIANT BAGGO**

1 Staff (up to 4 hours)

· Includes 2 units and 8 bean bags

2 Hoops - 1 Staff (up to 4 hours)

- 4 Hoops 1 Staff (up to 4 hours)
- Unlimited gameplay
- · Ping Pong meets basketball
- · Digital scoring
- Customizable scoreboard and shot clock