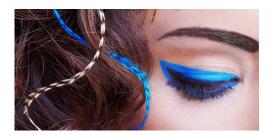

### HAIR CHALKING

1 Staff (up to 100 guests) 2 Staff (more than 100 guests)

- Choose from a variety of colors of hair chalk
- Strands of hair are temporarily colored
- · Washes out with regular shampoo
- · Works on all hair colors