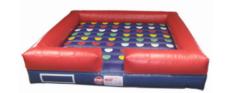

### **GIANT INFLATABLE TWISTER**

- 1 Staff (up to 4 hours)
- · Place hands and feet on designated colored dots, called out by leader
- Accommodates up to 10 players