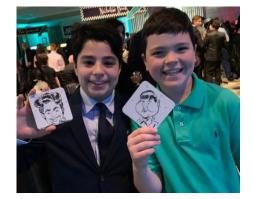

### CARICATURES

1 Staff (up to 4 hours)

• Artist can draw 1 or 2 faces per caricature on 81/2 x 11" or 11 x 14" card stock

### CARICATURE COASTERS

1 Staff (up to 4 hours)

- Artist draws single faces on our 4 x 4" square cardboard coasters
- Includes 100 custom coasters with full color graphic, text or logo on one side