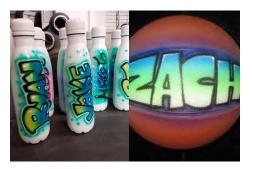

### **AIRBRUSH GRAFFITI**

(Product to be airbrushed not included)

### Up to 100 Items

- Guests select from multiple designs to customize their product
- Choose 2 colors
- Add a name for personalization