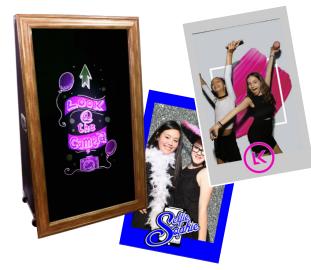

### **MIRROR ME BOOTH**

2 Staff (up to 4 hours) Memory Book Available

- Unlimited High-Quality Color (or B&W) 4 x 6" vertical photos against a green screen with cardboard frames
- · Interactive animations light up the screen
- Incorporate your logo on every photo