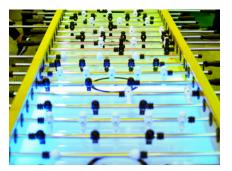

### **GIANT 16-FOOT LED FOOSBALL**

1 Staff (up to 4 hours)

- 16 people can play at the same time
- · LED lights enhance the party atmosphere
- Truly unique foosball experience