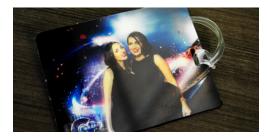

# LUGGAGE TAGS

4 Staff (up to 4 hours)

- Unlimited animation 4 x 3" photo luggage tags with rubber loops (up to 200)
- · Combine two different photos for one great souvenir
- · Animate your logo on every photo
- · Interactive props included
- · Host will receive all photos/GIFs