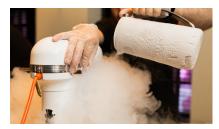

### LIQUID NITROGEN **ICE CREAM**

· Flavors include: Truffle Chocolate. Madagascar Vanilla, Nutella, Latte, Salted Caramel, Biscoff Voyage, Fresh Strawberry, and Cookies & Cream

### DRAGON'S BREATH

· A frozen dessert made from cereal dipped in liquid nitrogen