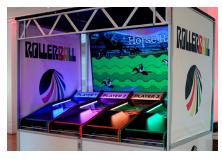

### **ROLLER BALL**

1 Staff (up to 4 hours)

- · Players roll the ball into holes which in turn makes their characters go across the screen
- · First one to the finish line wins
- Accommodates 4 players at a time
- 80' digital screen