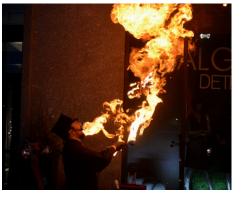

### AMBIENT FIRE PERFORMER

### Up to 4 hours

Multiple fire acts will be performed intermittently, and include fire eating, poi, fire staff and other acts (each performer offers at least 5 different fire acts).

**KARAOKE** 1 Host (up to 4 hours)