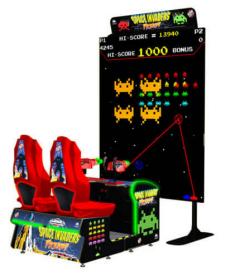

### **GIANT PAC MAN**

- 1 Staff (up to 4 hours)
- · World's largest Pac Man
- Bright LED billboard technology
- Accommodates 2 players at the same time
- · Also plays Galaga

### SPACE INVADERS FRENZY

1 Staff (up to 4 hours)

- · Bright LED billboard technology
- · Accommodates 2 players at the same time