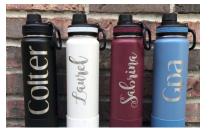

### SUBLIMATION

(Item to be sublimated not included)

- 3 Staff (up to 4 hours)
- Transferring full color artwork onto selected giveaway items

### **VINYL LETTERING**

(Product to be lettered not included)

3 Staff (up to 4 hours)

- Pick 3 vinyl colors and 4 different fonts
- · Customize the product with colors and font
- · Personalize it with your name
- · Includes customization for up to 100 items