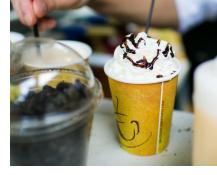

### **ESPRESSO AND** LATTE BAR

- 1 Staff (up to 2 hours) 1 Staff (up to 3 hours)
- Full Bar Setup where all drinks are made to order
- · Personalized menu and toppings
- · Up to 200 servings included

· Serves up to 300 guests