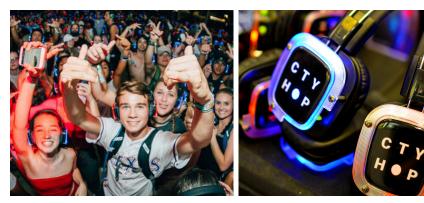

# SILENT DISCO

Up to 100 Headphones (includes 1 staff) Up to 200 Headphones (includes 1 staff)

- · A wireless sound system that broadcasts audio to hundreds of attendees via LED headphones
- · Up to 3 wireless channels available