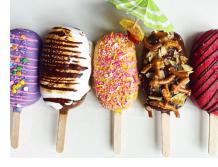

# **FRIOS POPSICLES**

- **1 Staff with Freezer** 1 Truck

- · Allergen and vegan options available

- (100 person minimun)
  - · Frozen gourmet popsicles