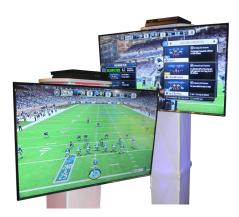

### **GAMING STATION**

### 1 Staff (up to 4 hours)

- (2) 50" TV's on 8' truss leg towers
- (2) consoles with games
- (1) Tech on site for up to 4 hours max (Additional \$75 per half hour)
- Additional charges may apply if we do not own specific games requested own