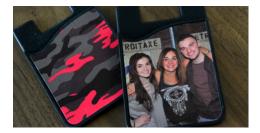

### CUSTOM PHONE WALLETS

3 Staff (up to 4 hours)

SW/AC

- Transferring full color artwork onto phone wallets
- Can be paired with Digital Photos to create custom giveaways onsite

### SUBLIMATION

(Item to be sublimated not included)

- 3 Staff (up to 4 hours)
- Transferring full color artwork onto selected giveaway items

### **VINYL LETTERING**

(Product to be lettered not included)

3 Staff (up to 4 hours)

- Pick 3 vinyl colors and 4 different fonts
- · Customize the product with colors and font
- · Personalize it with your name
- · Includes customization for up to 100 items