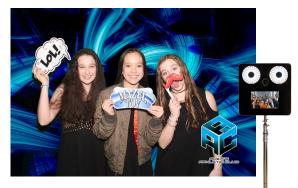

### **FIREFLY MINI**

2 Staff (up to 4 hours) **Memory Book Available** 

- Unlimited High-Quality Color (or B&W) 4 x 6" photos against a green screen with cardboard frames
- · Incorporate your logo on every photo
- · Customize digital backgrounds for your guests
- · Instantly print, email, text or share photos to social media
- Interactive touch screen design
- Interactive props included
- · Host will receive all photos

### 2 Staff (up to 4 hours)

- · Available on Firefly Mini
- · Four photos are combined to create an animated GIF
- Interactive touch screen design
- · Instantly email, text or share the GIFs to social media
- · Interactive props included
- · Host will receive all GIFs