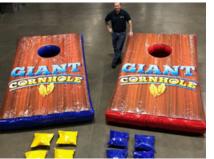

# **GIANT BAGGO**

1 Staff (up to 4 hours)

· Includes 2 units and 8 bean bags

2 Hoops - 1 Staff (up to 4 hours)

- 4 Hoops 1 Staff (up to 4 hours)
- Unlimited gameplay
- · Ping Pong meets basketball
- · Digital scoring
- Customizable scoreboard and shot clock