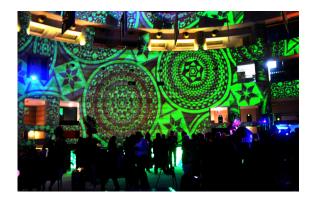

### **VIDEO MAPPING**

- 1 Staff (up to 4 hours)
- Utilize projectors to fill large spaces with custom video FX
- · Fully scalable to fit any size screen or facade