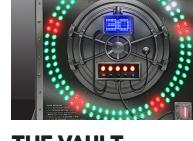

# THE VAULT

1 Staff (up to 4 hours)

- Test your hand/eye coordination as you try to stop the light in the designated spots
- 4 different skill levels at 30 second rounds

**FABU-LASHES** 

**1 Staff** (up to 50 guests) 2 Staff (more than 50 guests)