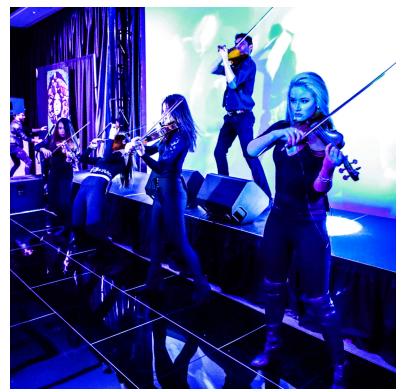

### NUCLASSICA

Electro-Pop Violin + DJ Show

- A 70-minute show perfect for cocktail hour or special feature during a reception
- Can be performed in one straight set or divided into multiple shorter sets over 2 hours 2 electro-pop violinists + DJ
- 3 electro-pop violinists + DJ\*
- 4 electro-pop violinists + DJ\*
- 5 electro-pop violinists + DJ\*

\* Includes 2 additional hours of solo DJ entertainment at no added charge, if requested