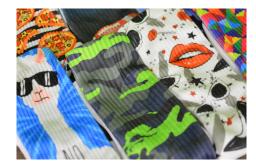

# ELITE FEET CUSTOM SOCK STATION

3 Staff (up to 4 hours)

- Choose 10 full color designs from our library
- Work with our graphic designer to create up to 4 custom designs
- · Includes up to 100 pairs of Nike Elite-style socks