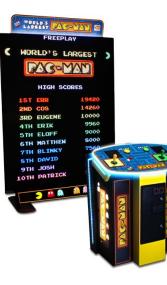

### **GIANT PAC MAN**

- 1 Staff (up to 4 hours)
- · World's largest Pac Man
- Bright LED billboard technology
- Accommodates 2 players at the same time
- · Also plays Galaga