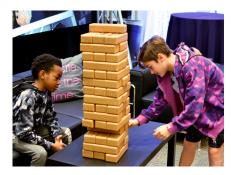

### **GIANT JENGA**

- 1 Staff (up to 4 hours)
- Includes 45 timbers
- Can stack over 5 feet tall during gameplay
- Some timbers include actions that the players must complete