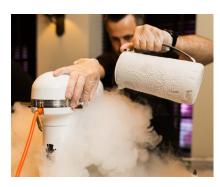

# LIQUID NITROGEN ICE CREAM

 Flavors include: Truffle Chocolate, Madagascar Vanilla, Nutella, Latte, Salted Caramel, Biscoff Voyage, Fresh Strawberry, and Cookies & Cream

**DRAGON'S BREATH** 

 A frozen dessert made from cereal dipped in liquid nitrogen