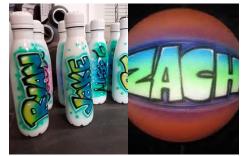

#### **AIRBRUSH GRAFFITI**

(Product to be airbrushed not included)

#### Up to 100 Items

- · Guests select from multiple designs to customize their product
- · Choose 2 colors
- Add a name for personalization