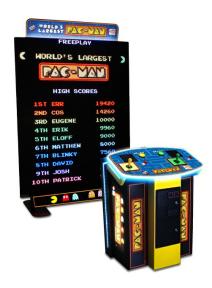

#### **GIANT PAC MAN**

- 1 Staff (up to 4 hours)
- · World's largest Pac Man
- · Bright LED billboard technology
- · Accommodates 2 players at the same time
- · Also plays Galaga