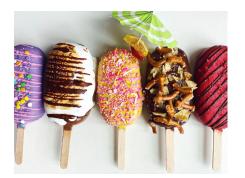

#### **FRIOS POPSICLES**

1 Staff with Freezer

1 Truck

(100 person minimun)

- · Frozen gourmet popsicles
- · Allergen and vegan options available