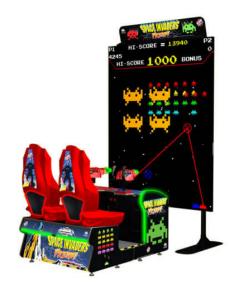

#### **SPACE INVADERS FRENZY**

- 1 Staff (up to 4 hours)
- · Bright LED billboard technology
- · Accommodates 2 players at the same time