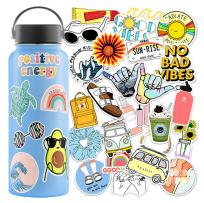

#### **STICKER BOMB**

1 Staff (up to 4 hours) **Custom Station with 2 Staff** 

- · Assortment of pre-made stickers
- · Customization of colors and fonts
- · Includes customization for up to 100 items