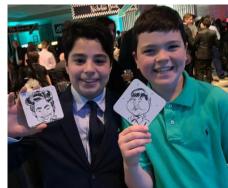

#### **CARICATURES**

- 1 Staff (up to 4 hours)
- Artist can draw 1 or 2 faces per caricature on 8½ x 11" or 11 x 14" card stock

# CARICATURE COASTERS

- 1 Staff (up to 4 hours)
- Artist draws single faces on our 4 x 4" square cardboard coasters
- Includes 100 custom coasters with full color graphic, text or logo on one side