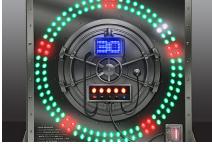

#### THE VAULT

1 Staff (up to 4 hours)

- Test your hand/eye coordination as you try to stop the light in the designated spots
- · 4 different skill levels at 30 second rounds