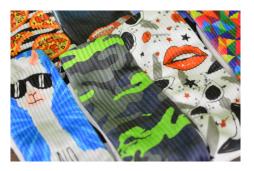

#### **ELITE FEET CUSTOM SOCK STATION**

3 Staff (up to 4 hours)

- Choose 10 full color designs from our library
- Work with our graphic designer to create up to 4 custom designs
- · Includes up to 100 pairs of Nike Elite-style socks