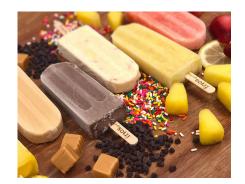

#### **FRIOS POPSICLES**

1 Staff with Freezer

1 Truck

(100 person minimun)

- · Frozen gourmet popsicles
- · Allergen and vegan options available