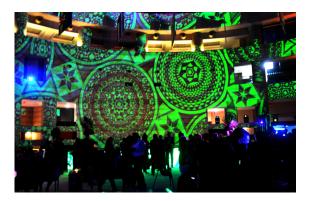

#### **VIDEO MAPPING**

- 1 Staff (up to 4 hours)
- Utilize projectors to fill large spaces with custom video FX
- · Fully scalable to fit any size screen or facade