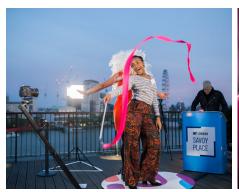

#### **360 BOOTH**

- 1-2 Staff (up to 4 hours)
- · 360 degree videos
- Guests hop onto the platform and the slow motion camera arm circles them, recording their moment in the spotlight
- Social Media Integration
- · Dropbox link of videos sent to client
- · Custom overlays available
- · Interactive props included