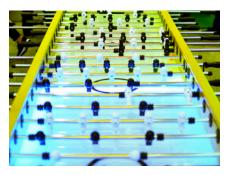

#### **GIANT 16-FOOT LED FOOSBALL**

1 Staff (up to 4 hours)

- 16 people can play at the same time
- LED lights enhance the party atmosphere
- Truly unique foosball experience