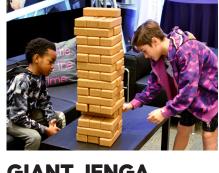

#### **GIANT JENGA**

1 Staff (up to 4 hours)

- Includes 45 timbers
- Can stack over 5 feet tall during gameplay
- · Some timbers include actions that the players must complete