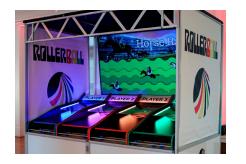

#### **ROLLER BALL**

1 Staff (up to 4 hours)

- · Players roll the ball into holes which in turn makes their characters go across the screen
- · First one to the finish line wins
- · Accommodates 4 players at a time
- · 80' digital screen