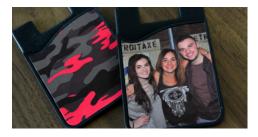

#### **CUSTOM PHONE WALLETS**

3 Staff (up to 4 hours)

- Transferring full color artwork onto phone wallets
- · Can be paired with Digital Photos to create custom giveaways onsite