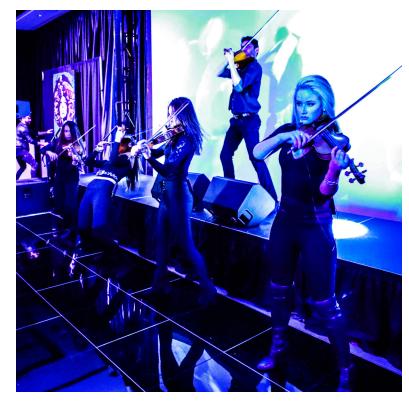

#### **NUCLASSICA**

Electro-Pop Violin + DJ Show

- A 70 minute show perfect for cocktail hour or special feature during a reception
- Can be performed in one straight set or divided into multiple shorter sets over 2 hours
- 2 electro-pop violinists + DJ
- 3 electro-pop violinists + DJ\*
- 4 electro-pop violinists + DJ\*
- 5 electro-pop violinists + DJ\*
- \* Includes 2 additional hours of solo DJ entertainment at no added charge, if requested