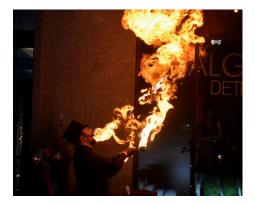

# AMBIENT FIRE PERFORMER

Up to 4 hours

Multiple fire acts will be performed intermittently, and include fire eating, poi, fire staff and other acts (each performer offers at least 5 different fire acts).