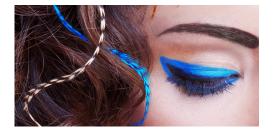

#### HAIR CHALKING

- 1 Staff (up to 100 guests) 2 Staff (more than 100 guests)
- Choose from a variety of colors of hair chalk
- Strands of hair are temporarily colored
- · Washes out with regular shampoo
- · Works on all hair colors