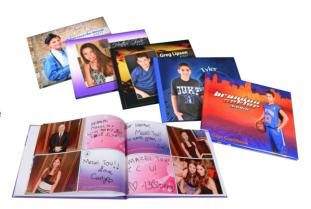

#### **iSIGN GUESTBOOK**

- 1 Staff (up to 4 hours)
- · A photo is taken of each guest, who then creates a personal, digital message
- The digital messages and guest photos are combined to create a hardcover keepsake
- · Kiosk graphics are customized to event theme