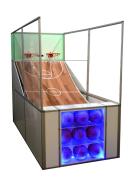

#### **PLUNK IT!**

2 Hoops - 1 Staff (up to 4 hours)

- 4 Hoops 1 Staff (up to 4 hours)
- Unlimited gameplay
- · Ping Pong meets basketball
- · Digital scoring
- · Customizable scoreboard and shot clock

#### **HOOPS**

2 Hoops - 1 Staff (up to 4 hours)

4 Hoops - 1 Staff (up to 4 hours)

- · Dual LED leaderboard
- · Accommodates 2 players at a time
- · 60 second timed rounds
- · Option to upgrade and personalize backboard