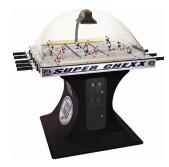

#### **CHEXX** HOCKEY

1 Staff (up to 4 hours)

- · Unlimited gameplay
- · Live action sounds